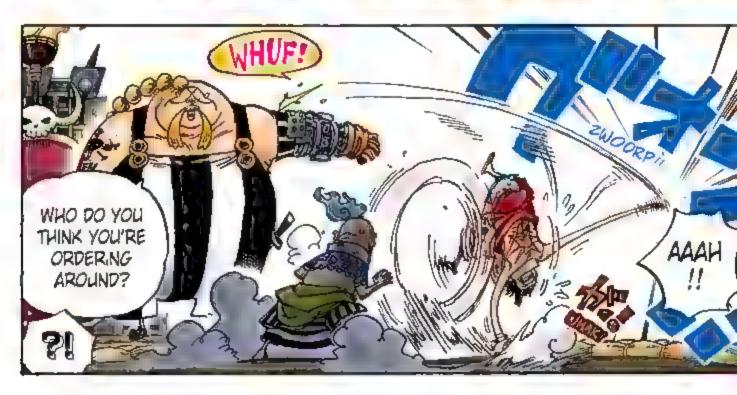

# Chapter 943: SMILE

REQUEST: "ROBIN KNITTING WITH TARANTULA THREAD" BY NODA SKYWALKER

BUT EVERYTHING

- Q: I'm starting the SBS!
  --Normal Is Best
- A: Whoa!! 3 It's so normal!! You can't get more normal!! I wasn't expecting this.
- Q: Odacchi! You're not supposed to tie breast-bands around your head as a disguise!

--Takataka

- A: Huh? Oh, come now! Wa ha ha ha! You joker, you! Wa ha ha ha ha!! Wa ha ha ha ha ha ha...huh? I hear police sirens...
- Q: I have a very important announcement, Oda Sensei. On page 23 of volume 87, isn't Sanji kicking Big Mom? What happened to the Sanji who wouldn't kick a woman?!

--Momotaro Hunter

A: Actually, I got several letters pointing this out. You're wrong! In that scene, Big Mom is throwing a punch at Reiju, and Luffy and Sanji are trying to block it. But how can you stop a punch from Big Mom just by standing there? You can't! So he had to kick just to neutralize the force of her fist! That's a defensive act, and not kicking a woman! Sanji's ironclad oath hasn't been broken!!